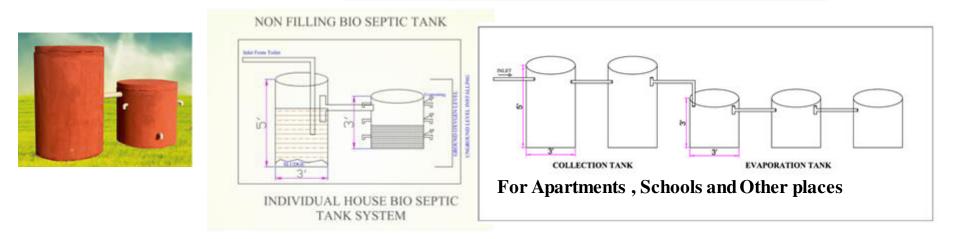

#### NON FILLING BIO SEPTIC TANKS

Actually, our system contains two tanks which are collection and evaporation tanks. In collection tank(3ft. Diameter and 5ft. length), we collect all the waste water and sludge's from the house through pipelines. Our **bio cleanser** product will eat all the sludge's in the tank and send the good water to the evaporation tank. In evaporation tank (3ft. Diameter and 3ft. length) the 95% purified water are evaporated under the ground so our ground water will be good. The tanks are made up of Bio-cements which will not be corroded for life long.

## **Bill of Materials**

- 1) Collection Tank (5' X 3' Collection Tank)
- 1) Evaporation Tank- (3' X 3' Collection Tank
- 1) Tank Lid 3" Thickness and 40" Outer Diameter.
- 1) Bio Cleanser 50 Grams
- 4) Plumbing Materials (3" PVC pipe with 6 Gague )

# **Erection Basic Dimensions**

- 1) For Collection tank From Actual ground level 6' depth and Width 4' x 4'
- 2) For Evaporation tank From Actual Ground level 4'depth and Width 4' x 4'
- & 3'(Feet) space to be allocated between Evaporation tanks if more than 1 evaporation tank is used..