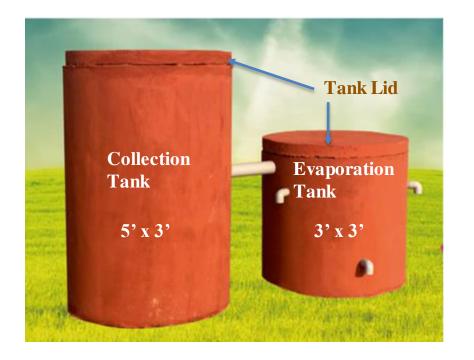

## **Bill of Materials**

- 1) Collection Tank (5' X 3' Collection Tank)
- 1) Evaporation Tank- (3' X 3' Collection Tank
- 1) Tank Lid 3" Thickness and 40" Outer Diameter.
- 1) Bio Cleanser 50 Grams
- 4) Plumbing Materials (3" PVC pipe with 6 Gague )

# **Erection Basic Dimensions**

- 1) For Collection tank From Actual ground level 6' depth and Width 4' x 4'
- 2) For Evaporation tank From Actual Ground level 4'depth and Width 4' x 4'
- & 3'(Feet) space to be allocated between Evaporation tanks if more than 1 evaporation tank is used..